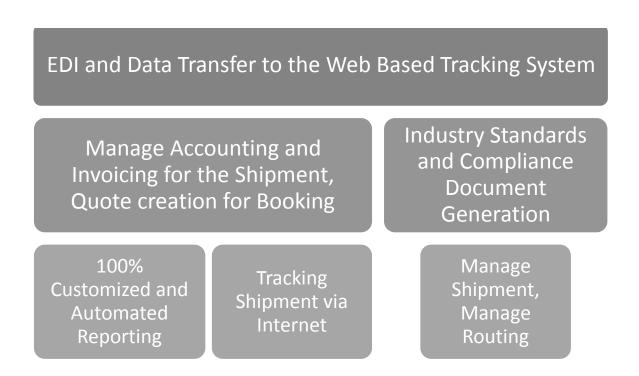

Cargowise Forwarder software uses a SQL database, which is scalable and stable, with virtually no limits on the number of users. The system is designed to act as an Enterprise System for forwarders, and addresses all facets of transportation management. The products have myriad features, such as quoting, booking, tracking and tracing, rates, billing, consolidations, documentations, reports and more. Cargowise Forwarder software currently interfaces with several different accounting systems to enhance internal accounting functionality for freight management.

The ultimate value of CargoWise as an enterprise system is to allow customers to win business and gain operational efficiencies. One reason is the CargoWise EDI Engine, which has been instrumental in serving the forwarder's customers electronic exchange information with the carriers. CargoWise software helps the forwarder deliver on the promises they make in the RFP (Request for Proposal).

CargoWise forwarder software also provides a feature of exchanging information with their carriers electronically as to operate more cost effectively and provide more timely information. CargoWise is more nimble than legacy systems and it is an open system designed to interface with outside software applications. With CargoWise's web-based Shiptrax system through which the customers can track shipment status in real time from any location with an Internet connection.

#### Advantage

The system offers a complete package to addresses all facets of transportation management

A complete software solution that constantly updates and meets the unique needs of freight forwarders. Workflow follows a logical progression of moving freight.